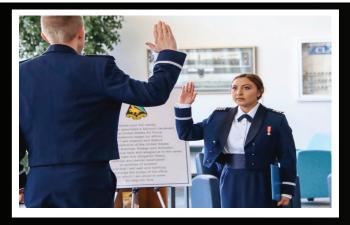

### XAVIER GRADUATE COMMISSIONED 1ST FEMALE TO SPACE FORCE

### **Shelby Andrade** *Class of 2015*

Shelby Andrade, a 2015 Xavier Alumni, recently graduated from the United States Air Force Academy with a Bachelor of Science in Systems Engineering. After Xavier, Shelby continued her educational career at Northeastern University in Boston, MA where she was a collegiate swimmer. It was there she began the long and arduous USAFA Application process in early October 2015, receiving her appointment to the United States Air Force Academy in March 2016.

Shelby will now be headed to Vandenberg AFB, CA for Space Operator technical training, where she will be a Space Operator. This will be the first group of Officers shaping and forming the foundation of the new Space Force branch.

Shelby was the first commissioned woman and the 5th member of the United States Space Force. General Raymond, the Chief of Space Operations (CSO) was the 1st member, his NCO is the 2nd member, and there were 86 graduates commissioned into the Space Force on April 18, 2020.