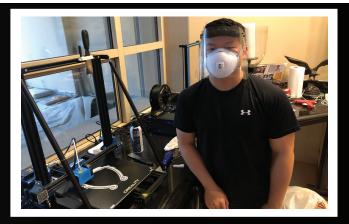

### XAVIER STUDENT PRODUCES 100 PPE'S

## **Bryan Chang** *Class of 2022*

Xavier College Prep High School student who was stuck at home, has decided to put his free time to use and help bring protective gear to local medical professionals. To date, healthcare providers' biggest challenge is still a shortage of personal protective equipment.

Bryan Chang, a sophomore at Xavier College Prep High School was home trying to think of a way he could best utilize his time and efforts away from campus. While students at Xavier have not missed a single day of learning since the COVID-19 outbreak, students are still finding themselves with extra time on their hands.

Bryan has begun producing 3D-printed face shields that will protect healthcare professionals from any droplets while they treat COVID-19 positive patients. To ensure the effectiveness of the materials being distributed, Bryan is following an approved format of the National Institute of Health (NIH).