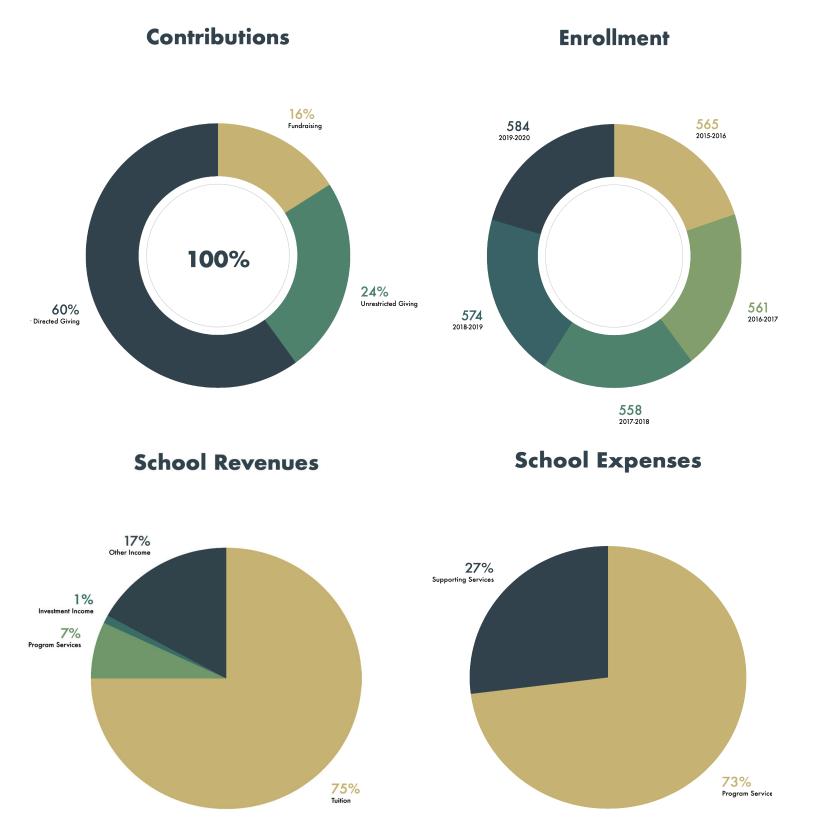

sity of Miami, FL University of Minnesota, Twin Cities University of Nebraska, Lincoln University of New Mexico University of North Georgia University of Oregon University of Portland University of Redlands University of Rochester University of San Diego University of San Francisco University of Southern California University of Tennesee, Knoxsville University of The Pacific University of Toronto University of Utah University of Victoria University of Washington Utah Valley University Vanguard College Vanguard University of Southern California Vassar College Warner Pacific University Westmont College Whittier College Whitworth University Woodbury University Xavier University Youngstown State University Million Class of Scholarships 2020 140 Grads

## XAVIER 2019/2020 FINANCIAL HIGHLIGHTS



# XAVIER CONTRIBUTORS

Xavier College Preparatory High School recognizes the support of the following Alumni, Parents and Friends, who over the course of their lifetimes have made contributions to advancing the mission of the school. They are listed by the total amount of gifts to Xavier. The entire Xavier community is greatful for their extrodinary generosity.

#### \$5,000,000 +

H.N. & Frances C. Berger Foundation Florine and J. Peter Ministrelli

#### \$1,000,000 +

Anonymous Mary Alchian-Zwach + The Bob Baker Foundation Eva & Lawrence Dolan Claire & James + Gagan Mrs. Bob Hope + Conrad N. Hilton Foundation Carol Ann & John C. + Radovich Angela & Halvor L. Rover Patricia & Stephen C. Schott Foundation Carolyn & Peter Shea 29 Palms Band of Mission Indians

#### \$500,000 +

Anonymous